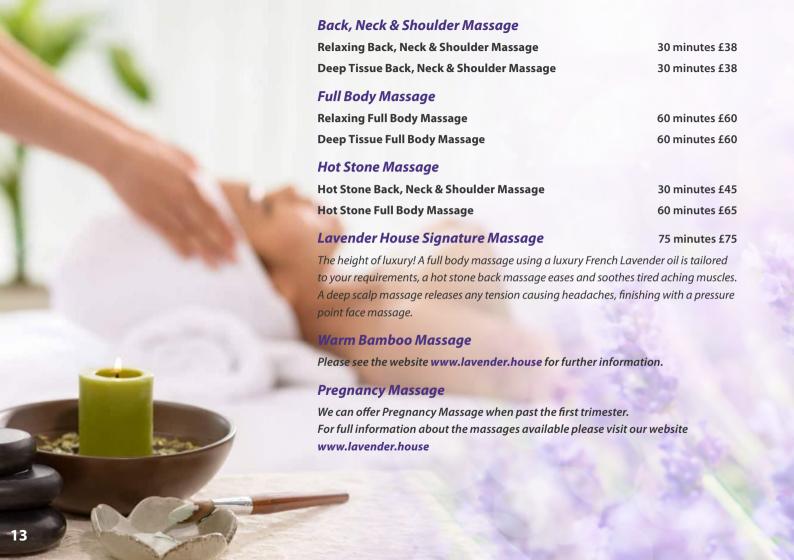

# **Divine Oil Back, Neck and Shoulder Massage**

30 minutes £42

#### **Divine Oil Full Body Massage**

60 minutes £63

A relaxing massage featuring Caudalie's award winning divine oil, a combination of 4 exceptional plant oils. Skin will be luxuriously softened, moisturised and wrapped in a delicate floral fragrance, a blend of roses, grapefruit, pink pepper, vanilla, cedar and white musk.

# The Des Vignes Back, Neck and Shoulder Massage

30 minutes £42

#### The Des Vignes Full Body Massage

60 minutes £63

The exotic The De Vignes aroma will help to relax your body and mind and leave your skin feeling amazing. This super oil contains notes of white musk, neroli flower and ginger. The massage is tailored to your requirements to help ease aches, pains and tension.

### **Crushed Cabernet Scrub & Contouring Treatment** 75 minutes £73

An invigorating slimming treatment. The most popular scrub from Vinotherapie Spa's. Containing grape-seeds, honey, brown sugar and 6 essential oils which will leave skin radiant and perfectly smooth. The sculpting body treatment, together with Caudalie's contouring concentrate smoothes cellulite and reshapes your body. This is an ideal treatment for a slimming programme or before exposure to the sun.