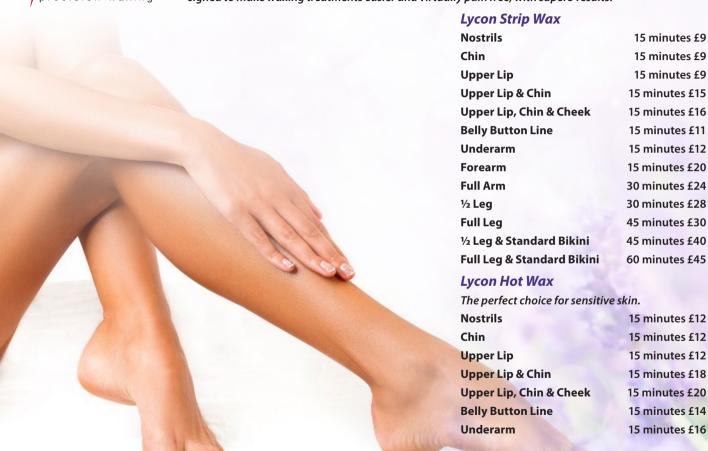

#### LYCON WAXING

Lycon Wax removes hair as short as 1mm and offers a complete premium waxing system that is designed to make waxing treatments easier and virtually pain free, with superb results.

# Lycon Intimate Waxing

(Using Lycon Hot Wax)

Standard Bikini30 minutes £24Extended Bikini30 minutes £27Brazilian45 minutes £30Hollywood45 minutes £33